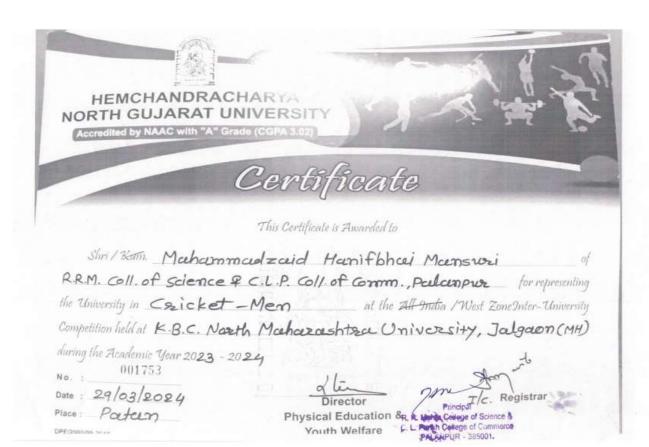

) during the Academic Year 2023-2024

No. : 01 04 2024

Place: Poetcen

DPE/300489-2019

Director Charge of Science of Registrar

Physical Education Youth Welfare

HEMCHANDRACHARYA
NORTH GUJARAT UNIVERSITY
Accredited by NAAC with "A" Grade (GGPA 3.02)

### Certificate

This Contificate to Awarded to

Shri/Kam. Jiger Greneshbhei Cheudherry of R.R.M. coll of Science & C.L.P. coll of Comm. Pelenpuz for representing the University in Hundball Mem at the All-India /West Zone Inter-University Competition held at Dz. Herrisingh Gover Oniversity, Scagar (M.P.)

during the Academic Year 2023 - 2024

Date 01/04/2024

Place Poutern

Director
Physical Education &
Youth Welfare

9 Registrar

Panolpal

H. A. Backe College of Science &

L. L. Pach College of Commerce

PALABURY SSS001.

DPE/2000/08-2010







# Certificate

This Certificate is Awarded to

Shri/Kum. Sanjanaben Somabhaei Mali

R.R.M. Coll. of Science & C.L.P. Coll. of Comm. Palanpur for representing
the University in Caicket - women at the Affindia / West Zone Inter-University
Competition held at Awadhesh Practap Singh University, Rewa (M.P.)

during the Academic Year 2023-2024

No. :

001745

Date : 29/03/2024

Place: Patan

DPE/2000/09-2019

Director
Physical Education

Physical Education & Youth Welfare In at

Principal
College of S-





unta-malliquis con/cons raffer-no-stream

sensishments.

क्षेत्रकाचार्य कार सुन्यात पुनिवर्तीत, फरक

क्षिति स्थात सार क्रिका

विषय:- इतमां फांनर यूनिवर्शिती यूना महीनायमा काल तेना माते विकासीनी पसंदर्शी कार्य तथा प्रतिकात केम्पल कार्याचन क्षेत्र....

बीजन.

तिर्धाल सिंगत पराचे स्रतिन्य