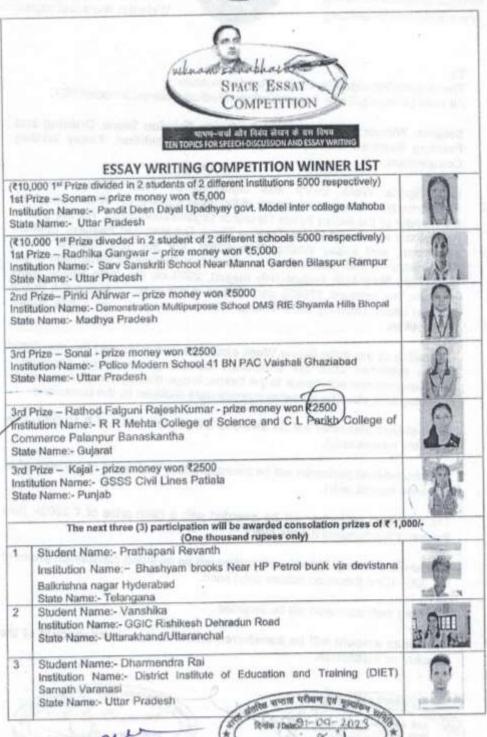

#### સાયત્મ ક્રેમર્સ કેલેજ પાલનપુર ના વિદ્યાર્થીએ ઓલ ગુજરાત એપન કરાટે ચેપ્પિયનશીપ 2023 માં ગોલ્ડ મેડલ મેળવ્યો.

બનાસકંદ ડીસ્ટ્રીકર કેળવણી મંડળ સંચારિત અર.આર.મહેના કોલેજ એક સ્ટાયન એન્ડ સી.એલ.પરીખ કેલેજ એક ક્રોમર્સ પાલનપુર ના બી.એસસી. સેમ- 5 વનસ્પતિ શાસ વિષયમાં અશ્યસ કરતા વિવેક સોત્રેશકુમાર પ્રણામીએ તા. 7 શ્રી 9 જુલાઈ 2023 દરમ્યાન ચૂગ પુરૂષ સ્વામી વિવેશનંદ સ્પોર્ટ કોમ્પ્રેલેક આફેદ ખાતે ચોજાવેલ ઓલ ગુજરાત ઓપન કરાટે ચેમ્પ્રિયનશીપ 2023 માં અંડર -21 વ્યક્તિગત બાઉન બરેક બેલ્ટ 55 શરૂ કેટેગરી માં ગોલ્ડમેડલ મેળવ્યો છે. આ લ્વેન્ટ માં સમગ્ર ગુજરાત માંશી જુદી જુદી કેટગરી માં 1400 શ્રી વધુ સ્પર્ધકોએ શાગ લીધો કતો. જે પૈકી 18-20 કેટેગરી માં વિવેક ચોગ્રેશકુમાર પ્રણામીએ ગોલ્ડ મેડલ મેળવી સંસ્થાનું નામ રોશન કર્યું છે તેઓની નેશનલ લેવલ ની સ્પર્ધ માં પણ પસંદગી શ્રાયલ છે. તેઓએ. કોચ શ્રી શ્રીક્ષન જરેશસાઈ પ્રજાપતિ ના માર્ગદર્શન ફેઠળ તૈયાર શાય છે . તેઓની આ સિંદે બદલ સંચાલક મંડળ તેમજ કોલેજ ના રીન્સીપાલ ડે. ચોગ્રેશ ડબગર ,બેદની વિશાગ ના અધ્યાપકો તેમજ સમગ્ર સ્ટાર્ટ અસિલંદન પાલવા કતા

#### Our student, Vivek Pranami achieved Gold medal in All Gujarat Open Karate Championship 2023

He is student of B.Sc. Sem. VI (Botany)

Date: 7th to 9th July 2023

Event held at: **Yug Purush Swami Vivekanand Sport Complex, Anand** 

Category: **Under -21 years, Individual, Brown Black Belt 55 Kg** 

No. of participants: more than **1400** participants from all over Gujarat

Name of his coach: Shri Shihan Jayeshbhai Prajapati