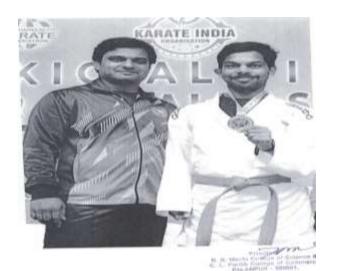

Place: At Madgaon, Goa state

No. of participants: 800 participant from 9

different states

He achieved Silver medal in All India Inter Zonal Karate Championship 2023 held at Talkotra Indoor Stadium, New Delhi

Date: 17th November, 2023

Level: Under – 21 years, Individual, for 55 Kg (weight

category)

This certificate is belonging to **Mit Ishwarlal Purohit**, honored **University Level Best NSS Volunteer Award** for the year 2023-24.