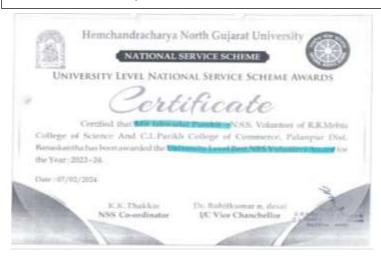

Date: 17th November, 2023

Level: Under – 21 years, Individual, for 55 Kg (weight

category)

This certificate is belonging to **Mit Ishwarlal Purohit**, honored **University Level Best NSS Volunteer Award** for the year 2023-24.

Date: 7th February 2024

Place: Seminar Camp at Ambaji

No. of participants: volunteers more than 100 colleges

affiliated to HNGU, Patan

This press note is related to our Cricket team became champion in inter college cricket tournament organized by **HNGU**,