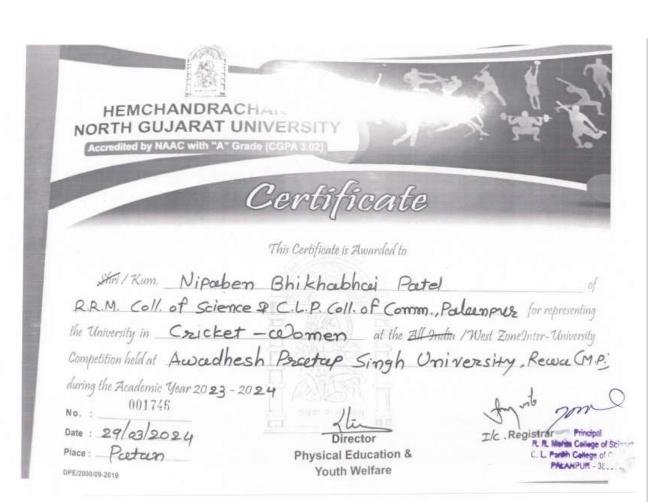

# Certificate

This Certificate is Awarded to

Shri/Kum. Sanjanaben Somabhaei Mali

R.R.M. Coll. of Science & C.L.P. Coll. of Comm. Palanpur for representing
the University in Caicket - women at the Affindia / West Zone Inter-University
Competition held at Awadhesh Practap Singh University, Rewa (M.P.)

during the Academic Year 2023-2024

No. :

001745

Date : 29/03/2024

Place: Patan

DPE/2000/09-2019

Director
Physical Education

Physical Education & Youth Welfare In at