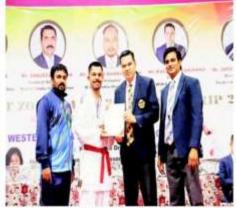

#### સાયત્મ ક્રેમર્સ કેલેજ પાલનપુર ના વિદ્યાર્થીએ ઓલ ગુજરાત એપન કરાટે ચેપ્પિયનશીપ 2023 માં ગોલ્ડ મેડલ મેળવ્યો.

બનાસકંદ ડીસ્ટ્રીકર કેળવણી મંડળ સંચારિત અર.આર.મહેના કોલેજ એક સ્ટાયન એન્ડ સી.એલ.પરીખ કેલેજ એક ક્રોમર્સ પાલનપુર ના બી.એસસી. સેમ- 5 વનસ્પતિ શાસ વિષયમાં અશ્યસ કરતા વિવેક સોત્રેશકુમાર પ્રણામીએ તા. 7 શ્રી 9 જુલાઈ 2023 દરમ્યાન ચૂગ પુરૂષ સ્વામી વિવેશનંદ સ્પોર્ટ કોમ્પ્રેલેક આફેદ ખાતે ચોજાવેલ ઓલ ગુજરાત ઓપન કરાટે ચેમ્પ્રિયનશીપ 2023 માં અંડર -21 વ્યક્તિગત બાઉન બરેક બેલ્ટ 55 શરૂ કેટેગરી માં ગોલ્ડમેડલ મેળવ્યો છે. આ લ્વેન્ટ માં સમગ્ર ગુજરાત માંશી જુદી જુદી કેટગરી માં 1400 શ્રી વધુ સ્પર્ધકોએ શાગ લીધો કતો. જે પૈકી 18-20 કેટેગરી માં વિવેક ચોગ્રેશકુમાર પ્રણામીએ ગોલ્ડ મેડલ મેળવી સંસ્થાનું નામ રોશન કર્યું છે તેઓની નેશનલ લેવલ ની સ્પર્ધ માં પણ પસંદગી શ્રાયલ છે. તેઓએ. કોચ શ્રી શ્રીક્ષન જરેશસાઈ પ્રજાપતિ ના માર્ગદર્શન ફેઠળ તૈયાર શાય છે . તેઓની આ સિંદે બદલ સંચાલક મંડળ તેમજ કોલેજ ના રીન્સીપાલ ડે. ચોગ્રેશ ડબગર ,બેદની વિશાગ ના અધ્યાપકો તેમજ સમગ્ર સ્ટાર્ટ અસિલંદન પાલવા કતા

#### Our student, Vivek Pranami achieved Gold medal in All Gujarat Open Karate Championship 2023

He is student of B.Sc. Sem. VI (Botany)

Date: 7th to 9th July 2023

Event held at: **Yug Purush Swami Vivekanand Sport Complex, Anand** 

Category: **Under -21 years, Individual, Brown Black Belt 55 Kg** 

No. of participants: more than **1400** participants from all over Gujarat

Name of his coach: Shri Shihan Jayeshbhai Prajapati