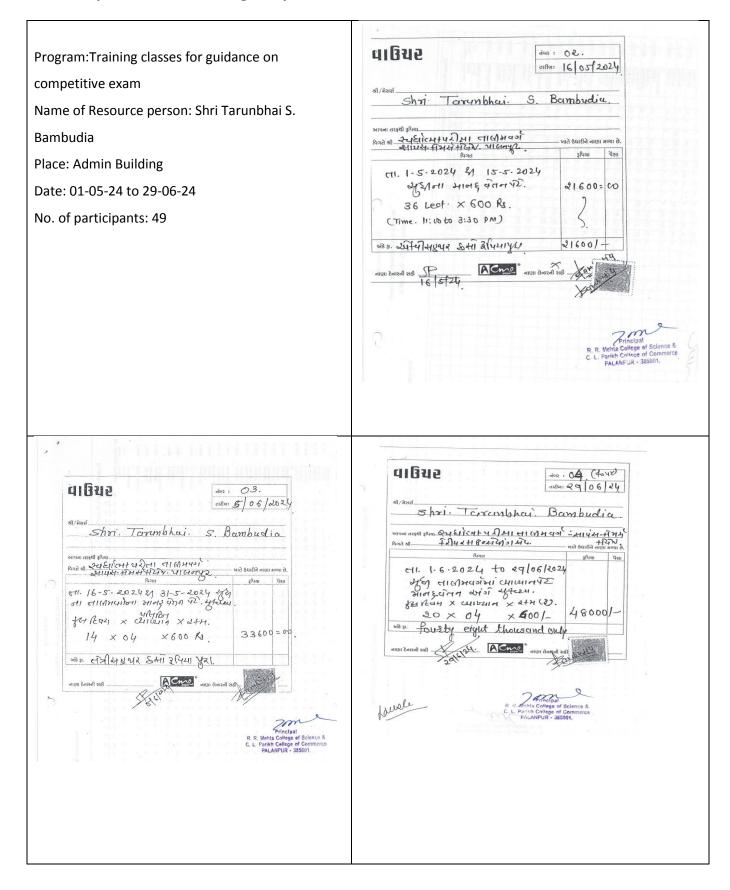

5.1.4 – Students benefited by guidance for competitive examinations and career Counseling offered by the institution during the year 2023-24

| Year    | Name of<br>the scheme                                                              | Number of benefited<br>students by Guidance<br>for Competitive<br>examination | Number of benefited<br>students by Career<br>Counseling activities | Number of student<br>who have benefited |
|---------|------------------------------------------------------------------------------------|-------------------------------------------------------------------------------|--------------------------------------------------------------------|-----------------------------------------|
|         | Training classes for<br>guidance on<br>Competitive exam                            | 49                                                                            | Job placement guidance<br>progam by TCS                            | 78                                      |
|         | Career guidance<br>program for<br>competitive exam by<br>Liberty Career<br>Academy | 110                                                                           | Prabodh level training by<br>GUJCOST                               | 57                                      |
|         |                                                                                    |                                                                               |                                                                    | 78 (06/09/23)                           |
|         |                                                                                    |                                                                               |                                                                    | 20 (12/09/23)                           |
|         |                                                                                    |                                                                               |                                                                    | 43 (21/09/23)                           |
| 2023-24 |                                                                                    |                                                                               |                                                                    | 75 (05/10/23)                           |
|         |                                                                                    |                                                                               |                                                                    | 98 (09/10/23)                           |
|         |                                                                                    |                                                                               | M. the Student counciling                                          | 55 (11/10/23)                           |
|         |                                                                                    |                                                                               | Monthly Student counseling<br>under Career Corner                  | 23 (28/10/23)                           |
|         |                                                                                    |                                                                               |                                                                    | 23 (19/12/23)                           |
|         |                                                                                    |                                                                               |                                                                    | 30 (21/12/23)                           |
|         |                                                                                    | 1                                                                             |                                                                    | 53 (08/02/24)                           |
|         |                                                                                    |                                                                               |                                                                    | 150 (16/02/24)                          |
|         |                                                                                    |                                                                               |                                                                    | 30 (23/02/24)                           |
|         |                                                                                    | 1.1.1 1.2.4 1.4.1                                                             |                                                                    | <b>50</b> (29/02/24)                    |