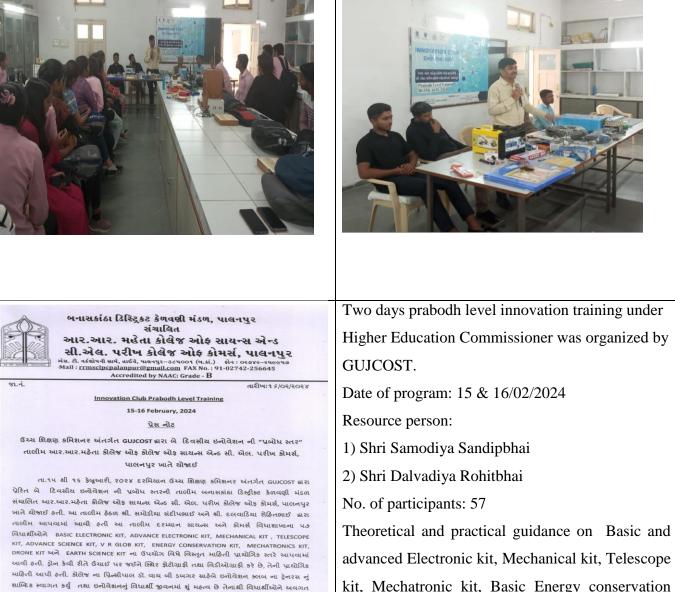

5.1.4 – Students benefited by guidance for competitive examinations and career Counseling offered by the institution during the year 2023-24

| Year    | Name of<br>the scheme                                                              | Number of benefited<br>students by Guidance<br>for Competitive<br>examination | Number of benefited<br>students by Career<br>Counseling activities | Number of student<br>who have benefited |
|---------|------------------------------------------------------------------------------------|-------------------------------------------------------------------------------|--------------------------------------------------------------------|-----------------------------------------|
|         | Training classes for<br>guidance on<br>Competitive exam                            | 49                                                                            | Job placement guidance<br>progam by TCS                            | 78                                      |
|         | Career guidance<br>program for<br>competitive exam by<br>Liberty Career<br>Academy | 110                                                                           | Prabodh level training by<br>GUJCOST                               | 57                                      |
|         |                                                                                    |                                                                               |                                                                    | 78 (06/09/23)                           |
|         |                                                                                    |                                                                               |                                                                    | 20 (12/09/23)                           |
|         |                                                                                    |                                                                               |                                                                    | 43 (21/09/23)                           |
| 2023-24 |                                                                                    |                                                                               |                                                                    | 75 (05/10/23)                           |
|         |                                                                                    |                                                                               |                                                                    | 98 (09/10/23)                           |
|         |                                                                                    |                                                                               | M. the Student counciling                                          | 55 (11/10/23)                           |
|         |                                                                                    |                                                                               | Monthly Student counseling<br>under Career Corner                  | 23 (28/10/23)                           |
|         |                                                                                    |                                                                               |                                                                    | 23 (19/12/23)                           |
|         |                                                                                    |                                                                               |                                                                    | 30 (21/12/23)                           |
|         |                                                                                    | 1                                                                             |                                                                    | 53 (08/02/24)                           |
|         |                                                                                    |                                                                               |                                                                    | 150 (16/02/24)                          |
|         |                                                                                    |                                                                               |                                                                    | 30 (23/02/24)                           |
|         |                                                                                    | 1.1.1 1.2.4 1.4.1                                                             |                                                                    | <b>50</b> (29/02/24)                    |