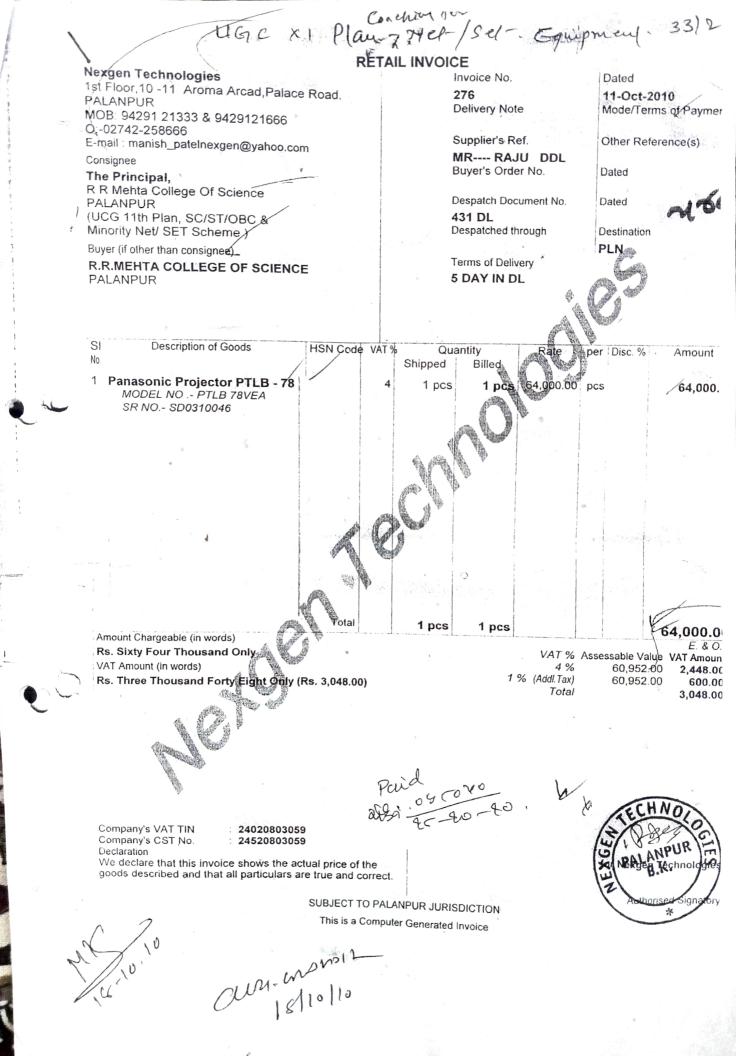

| Scheme a                                                                  | eitch-up grant          | for you                                                                                                          | iny Colleges                         |
|---------------------------------------------------------------------------|-------------------------|------------------------------------------------------------------------------------------------------------------|--------------------------------------|
| Nexgen Technologies RET                                                   | AIL INVOICE             | Equipm                                                                                                           |                                      |
| 1st Floor,10 -11 Aroma Arcad,Palace Road.<br>PALANPUR                     | Invoice No.             | t j                                                                                                              | Dated                                |
| MOB 94291 21333 & 9429121666                                              | 338                     |                                                                                                                  |                                      |
| 0.02.42-200000                                                            | Delivery Note           |                                                                                                                  | 30-Dec-2010<br>Mode/Terms-of Payment |
| Gujarat<br>385001                                                         | •                       |                                                                                                                  | anoder refine of Payment?            |
| E-mail : manish_pateInexgen@yahoo.com                                     | Supplier's Ret          | f.                                                                                                               | Other Poference (a)                  |
| Consignee                                                                 | QUA                     |                                                                                                                  | Other Reference(s)                   |
| R.R.MEHTA COLLEGE OF SCIENCE                                              | Buyer's Order           | No                                                                                                               | Dated                                |
| PALANPUR                                                                  | ,                       |                                                                                                                  | Dalled A O                           |
| Gujarat-385001                                                            | Despatch Docu           | ment No                                                                                                          | Dated L                              |
|                                                                           |                         |                                                                                                                  |                                      |
|                                                                           | Despatched the          | rouah                                                                                                            | Destination                          |
| Buyer (if other than consignee)                                           |                         | , , , , , , , , , , , , , , , , , , ,                                                                            | Destination                          |
| R.R.MEHTA COLLEGE OF SCIENCE                                              | Terms of Deliv          | erv                                                                                                              |                                      |
| PALANPUR                                                                  |                         | ciy                                                                                                              |                                      |
| Gujarat-385001                                                            |                         |                                                                                                                  |                                      |
|                                                                           | , .                     |                                                                                                                  |                                      |
|                                                                           |                         |                                                                                                                  |                                      |
|                                                                           |                         |                                                                                                                  |                                      |
| SI Description of Goods HSN Code Part No                                  |                         | Rate                                                                                                             | per Disc. % Amount                   |
|                                                                           | Shipped Bille           | d                                                                                                                |                                      |
| 1 PANASONIC PROJECTOR                                                     | 4 1 pcs <b>1</b>        | pcs 86,000.00                                                                                                    | pcs 86.000.08                        |
| SCRĘÉN :- 6/8                                                             |                         |                                                                                                                  |                                      |
|                                                                           |                         |                                                                                                                  |                                      |
| VGA CABLE WITH FITTING<br>Model No.PTLB 90                                |                         |                                                                                                                  |                                      |
| Woder NO.FILB 90                                                          |                         |                                                                                                                  |                                      |
|                                                                           |                         |                                                                                                                  |                                      |
|                                                                           |                         |                                                                                                                  |                                      |
|                                                                           |                         |                                                                                                                  |                                      |
| •                                                                         |                         |                                                                                                                  |                                      |
| N                                                                         |                         |                                                                                                                  |                                      |
|                                                                           |                         |                                                                                                                  | :<br>:                               |
|                                                                           |                         |                                                                                                                  |                                      |
|                                                                           |                         |                                                                                                                  |                                      |
|                                                                           | O .                     |                                                                                                                  |                                      |
|                                                                           |                         |                                                                                                                  |                                      |
|                                                                           |                         |                                                                                                                  |                                      |
| MV                                                                        |                         |                                                                                                                  |                                      |
|                                                                           |                         |                                                                                                                  |                                      |
|                                                                           |                         | · .                                                                                                              |                                      |
| Total                                                                     | 1 pcs 1                 | pcs                                                                                                              | 86,000.00                            |
| Amount Chargeable (in words)                                              |                         | and the second | E & 0.E                              |
| Lighty Six Thousand Only                                                  |                         |                                                                                                                  | 6 Assessable Value VAT Amount        |
| VAT Amount (in words)                                                     |                         | 4%                                                                                                               |                                      |
| Rs. Four Thousand Ninety Five Only (Rs. 4,095.00)                         |                         | 1 % (Addl.Tax<br>Tota                                                                                            |                                      |
|                                                                           |                         | 10(a                                                                                                             | 4,095.00                             |
|                                                                           |                         |                                                                                                                  |                                      |
|                                                                           |                         |                                                                                                                  |                                      |
|                                                                           |                         |                                                                                                                  | P                                    |
|                                                                           | <b>b</b>                |                                                                                                                  |                                      |
|                                                                           | Poud                    |                                                                                                                  | le:                                  |
|                                                                           | and an                  | 2.222                                                                                                            |                                      |
|                                                                           | allson                  |                                                                                                                  | N                                    |
|                                                                           | 3                       | 2:002                                                                                                            | CHNULD                               |
| Company's VAT TIN : 24020803059                                           | 5                       | 2 <b>.</b>                                                                                                       | 140 S                                |
| Company's CST No. : 24520803059                                           | Ì                       |                                                                                                                  | S our I                              |
| Declaration<br>We declare that this invoice shows the actual price of the |                         |                                                                                                                  | for Nexgen Technologies              |
| described and that all particulars are true and correct.                  |                         |                                                                                                                  | U PAMAT                              |
|                                                                           |                         |                                                                                                                  | Authorised Signatory                 |
| SUBJECT                                                                   | O PALANPUR JURISDICTION | l                                                                                                                | × ×                                  |
|                                                                           |                         |                                                                                                                  |                                      |