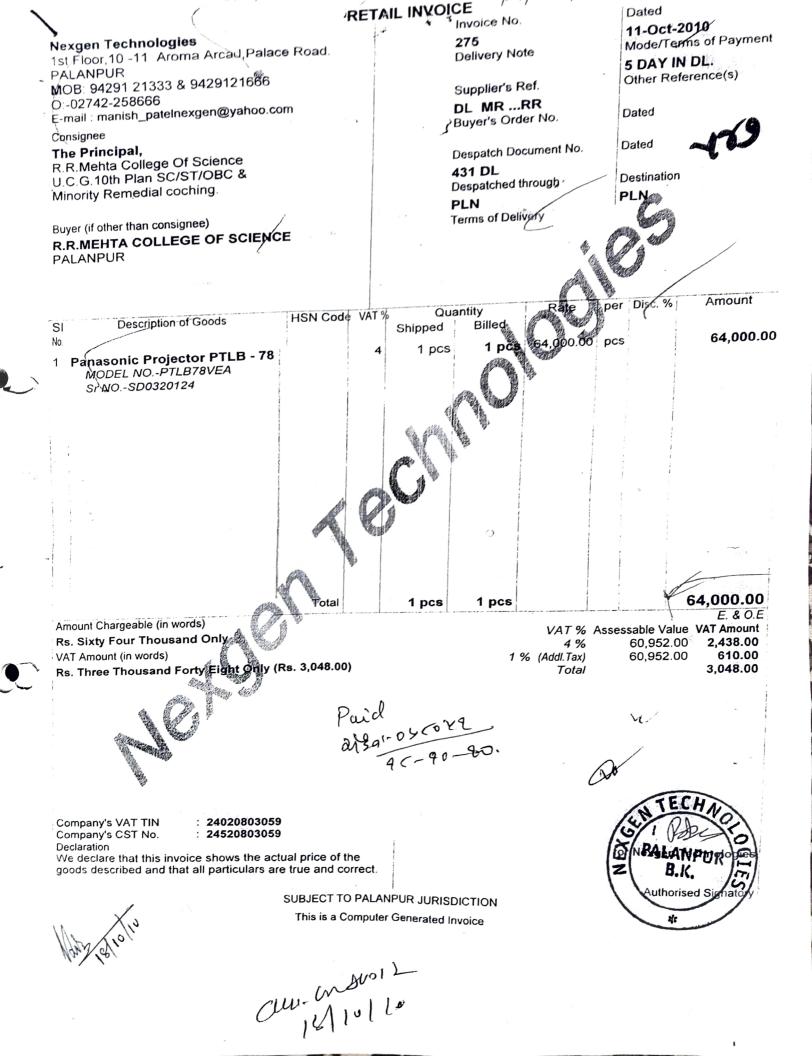

| Scheme a                                                                  | eitch-up grant          | for you                                                                                                          | iny Colleges                         |
|---------------------------------------------------------------------------|-------------------------|------------------------------------------------------------------------------------------------------------------|--------------------------------------|
| Nexgen Technologies RET                                                   | AIL INVOICE             | Equipm                                                                                                           |                                      |
| 1st Floor,10 -11 Aroma Arcad,Palace Road.<br>PALANPUR                     | Invoice No.             | t j                                                                                                              | Dated                                |
| MOB 94291 21333 & 9429121666                                              | 338                     |                                                                                                                  |                                      |
| 0.02.42-200000                                                            | Delivery Note           |                                                                                                                  | 30-Dec-2010<br>Mode/Terms-of Payment |
| Gujarat<br>385001                                                         | •                       |                                                                                                                  | anoder refine of Payment?            |
| E-mail : manish_pateInexgen@yahoo.com                                     | Supplier's Ret          | f.                                                                                                               | Other Poference (a)                  |
| Consignee                                                                 | QUA                     |                                                                                                                  | Other Reference(s)                   |
| R.R.MEHTA COLLEGE OF SCIENCE                                              | Buyer's Order           | No                                                                                                               | Dated                                |
| PALANPUR                                                                  | ,                       |                                                                                                                  | Dalled A O                           |
| Gujarat-385001                                                            | Despatch Docu           | ment No                                                                                                          | Dated L                              |
|                                                                           |                         |                                                                                                                  |                                      |
|                                                                           | Despatched the          | rouah                                                                                                            | Destination                          |
| Buyer (if other than consignee)                                           |                         | , , , , , , , , , , , , , , , , , , ,                                                                            | Destination                          |
| R.R.MEHTA COLLEGE OF SCIENCE                                              | Terms of Deliv          | erv                                                                                                              |                                      |
| PALANPUR                                                                  |                         | ciy                                                                                                              |                                      |
| Gujarat-385001                                                            |                         |                                                                                                                  |                                      |
|                                                                           | , .                     |                                                                                                                  |                                      |
|                                                                           |                         |                                                                                                                  |                                      |
|                                                                           |                         |                                                                                                                  |                                      |
| SI Description of Goods HSN Code Part No                                  |                         | Rate                                                                                                             | per Disc. % Amount                   |
|                                                                           | Shipped Bille           | d                                                                                                                |                                      |
| 1 PANASONIC PROJECTOR                                                     | 4 1 pcs <b>1</b>        | pcs 86,000.00                                                                                                    | pcs 86.000.08                        |
| SCRĘÉN :- 6/8                                                             |                         |                                                                                                                  |                                      |
|                                                                           |                         |                                                                                                                  |                                      |
| VGA CABLE WITH FITTING<br>Model No.PTLB 90                                |                         |                                                                                                                  |                                      |
| Woder NO.FILB 90                                                          |                         |                                                                                                                  |                                      |
|                                                                           |                         |                                                                                                                  |                                      |
|                                                                           |                         |                                                                                                                  |                                      |
|                                                                           |                         |                                                                                                                  |                                      |
| •                                                                         |                         |                                                                                                                  |                                      |
| N                                                                         |                         |                                                                                                                  |                                      |
|                                                                           |                         |                                                                                                                  | :<br>:                               |
|                                                                           |                         |                                                                                                                  |                                      |
|                                                                           |                         |                                                                                                                  |                                      |
|                                                                           | O .                     |                                                                                                                  |                                      |
|                                                                           |                         |                                                                                                                  |                                      |
|                                                                           |                         |                                                                                                                  |                                      |
| MV                                                                        |                         |                                                                                                                  |                                      |
|                                                                           |                         |                                                                                                                  |                                      |
|                                                                           |                         | · .                                                                                                              |                                      |
| Total                                                                     | 1 pcs 1                 | pcs                                                                                                              | 86,000.00                            |
| Amount Chargeable (in words)                                              |                         | and the second | E & 0.E                              |
| Lighty Six Thousand Only                                                  |                         |                                                                                                                  | 6 Assessable Value VAT Amount        |
| VAT Amount (in words)                                                     |                         | 4%                                                                                                               |                                      |
| Rs. Four Thousand Ninety Five Only (Rs. 4,095.00)                         |                         | 1 % (Addl.Tax<br>Tota                                                                                            |                                      |
|                                                                           |                         | 10(a                                                                                                             | 4,095.00                             |
|                                                                           |                         |                                                                                                                  |                                      |
|                                                                           |                         |                                                                                                                  |                                      |
|                                                                           |                         |                                                                                                                  | P                                    |
|                                                                           | <b>b</b>                |                                                                                                                  |                                      |
|                                                                           | Poud                    |                                                                                                                  | le:                                  |
|                                                                           | and an                  | 2.222                                                                                                            |                                      |
|                                                                           | allson                  |                                                                                                                  | N                                    |
|                                                                           | 3                       | 2:002                                                                                                            | CHNULD                               |
| Company's VAT TIN : 24020803059                                           | 5                       | 2 <b>.</b>                                                                                                       | 140 S                                |
| Company's CST No. : 24520803059                                           | Ì                       |                                                                                                                  | S our I                              |
| Declaration<br>We declare that this invoice shows the actual price of the |                         |                                                                                                                  | for Nexgen Technologies              |
| described and that all particulars are true and correct.                  |                         |                                                                                                                  | U PAMAT                              |
|                                                                           |                         |                                                                                                                  | Authorised Signatory                 |
| SUBJECT                                                                   | O PALANPUR JURISDICTION | l                                                                                                                | × ×                                  |
|                                                                           |                         |                                                                                                                  |                                      |