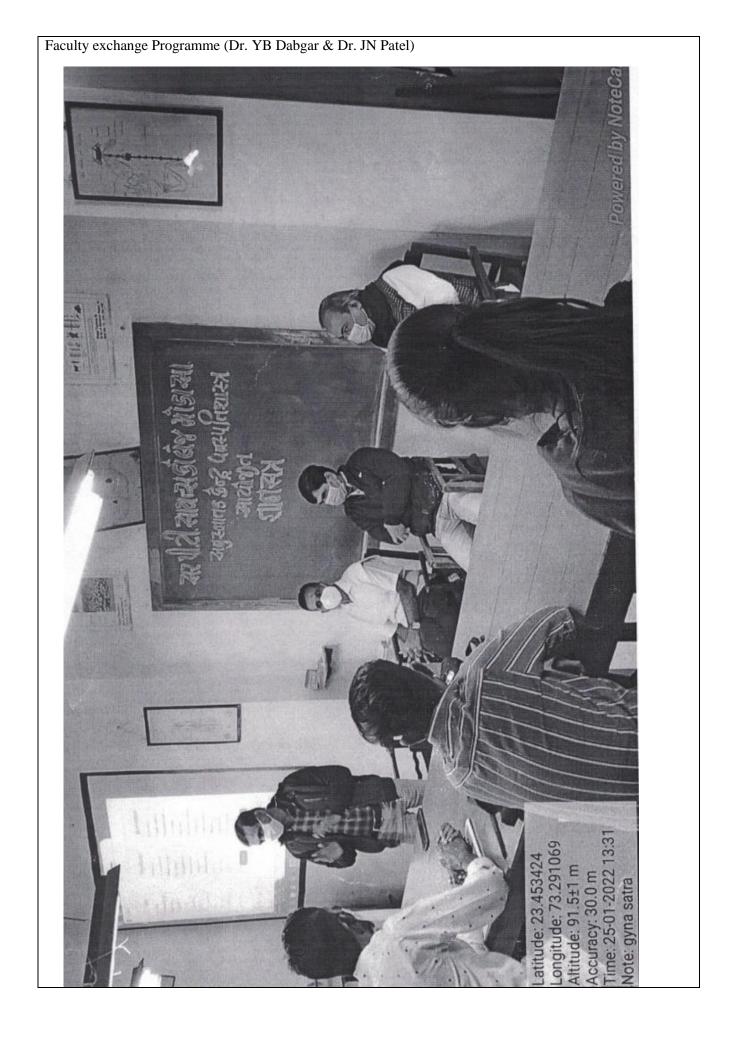

Regards

Six P. P. Science College dodasa Modasa-383315, Dist. Arvalli.

Coordinator & Head

Gyanshatra, Botahlenchartment Biology Department Science College

Modasa

Faculty exchange Programme (Dr. JN Patel)

Sir P. T. Science College, Modasa

Associate Prof. Botany Department

R.R.Mehta College of Science &

C.L.Parikh College of Commerce

Palanpur

Subject: Thanks Letter – as a Guest Speaker in "Gyanshatra" and Faculty Exchange Program

Dear Prof.

We are highly Thankful to You for Participating and Attending as a Guest Speaker and Expert in "Gyanshatra" and "Faculty Exchange Program" arrange by P.G. Center in Botany, Sir P. T. Science College, Modasa on Date: 25/01/2022Tuesday (11.00 am to 4.30pm) for the Post Graduate Students.

We hope and Wish Your Further Cooperation for the betterment of Education Environment.

Thanks

Regards

Principal

Sir P.T.Science College, Modasa

Principal

Sir P. T. Science College Modasa-383315, Dist. Arvalli. Coordinator & Head