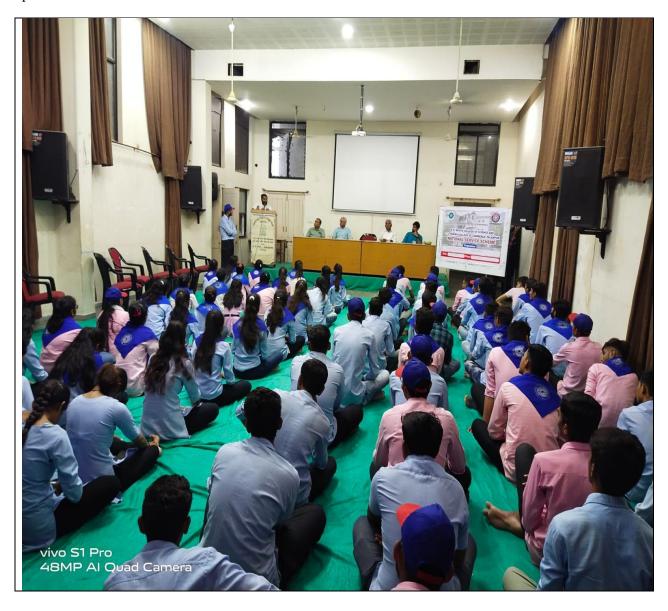

## સાયન્સ એન્ડ કોમર્સ કોલેજ પાલનપુર માં પર્યાવરણ જાગૃતિ અંગેનો પ્રોગ્રામ યોજાયો

બનાસકાંઠા ડિસ્ટ્રિકટ કેળવણી મંડળ સંચાલિત આર. આર. મહેતા કોલેજ ઓક સાયન્સ એન્ડ સી. એલ. પરીખ કોલેજ ઓફ કોમર્સના NSS યૂનિટ ઘ્વારા આજ રોજ તા. ૦૪/૦૮/૨૦૨૨ ના રોજ પર્યાવરણ જાગૃતિ અંગેનો કાર્યક્રમ યોજાયો જેમાં NSS ના ૮૨ જેટલા વિદ્યાર્થીઓએ ઉત્સાહપૂર્વક ભાગ લીધો.

આ કાર્યક્રમના આયોજનના મુખ્ય ભાગ રૂપે ઉત્તરપ્રદેશ, પ્રતાપગઢ જિલ્લાના રહેવાસી શ્રી સુન્દરમજી મુખ્ય વકતા તરીકે વિદ્યાર્થીઓને પર્યાવરણ અંગેની રસપ્રદ માહિતી આપી હતી. તેમણે પર્યાવરણની હાલની પરિસ્થિતિ શું છે તથા ભવિષ્યમાં પર્યાવરણની સામે કયા ભયસ્થાનો છે તે અંગે વિદ્યાર્થીઓને માહિતગાર કર્યા હતા. શ્રી સુન્દરમજી પર્યાવરણની જાળવણી અર્થે પોતાના વતનથી પૂરા ભારતવર્ષમાં સાયકલ ઉપર પરિભ્રમણ કરી રહયા છે તથા જેના પણ સંપર્કમાં આવે તેમને પર્યાવરણની જાળવણી કરવા તથા વધુમાં વધુ વૃક્ષો વાવવા માટે આહ્વાન કરે છે. જેઓ એપ્રિલ મહિનાથી પોતાના વતનથી નીકળેલા છે તથા અત્યાર સુધી એમણે ૧૮૦૦૦ થી વધુ શાળાઓ, વિદ્યાલયો અને મહાવિદ્યાલયો ની મુલાકાત લીધી છે.

તેમની સાથે મગરવાડા હાઈસ્કૂલના નિવૃત પ્રિન્સિપાલ શ્રી ગજાનંદભાઈએ પણ વિદ્યાર્થીઓને સંબોધ્યા હતા. કાર્યક્રમમા અન્ય મહાનુભાવો ગજેન્દ્ર જોષી, જનકભાઈ મોઢ તથા અખિલ ભારતીય વિદ્યાર્થી પરિષદના સભ્યો હાજર રહયા હતા. આ કાર્યક્રમમાં વિદ્યાર્થીઓને વધુમાં વધુ વૃક્ષો વાવવાનો સંકલ્પ લેવડાવવામાં આવ્યો હતો.

આ કાર્યક્રમને સફળ બનાવવા માટે NSS ના વિદ્યાર્થીઓ જીગ્નેશ ગોસ્વામી, ફેનિલ પટેલ તથા કિંજલ પરમાર તથા NSS ના અન્ય વિદ્યાર્થીઓએ મહેનત કરી હતી.

આ કાર્યક્રમનું સફળ સંચાલન NSS પ્રોગ્રામ ઓફિસર ર્ડા. એસ. આઈ. ગટિયાલા તથા પ્રો. આર. ડી. વરસાતે કર્યું હતું.

> આચાર્ચ આર. આર. મરેતા ક્રોલેજ ઓફ સાયન્સ અને સી. ઍલ. પરીપ્ત કોલેજ ઓફ કોમર્સ, પાલનપૂર - ૩૮૫૦૦૧.

Environment programme was organized by NSS unit of college on 04-08-2022 in which 82 students were present. Main speaker of the program was Shree Sundarmaji from Uttarpradesh. In this programme retired principal of Magarvada school, Shree Gajananbhai explained about environment. Students of NSS unit of the college were present. This entire programme was anchored by NSS Programme officers Dr S I Gatiyala and Prof R D Varsat.