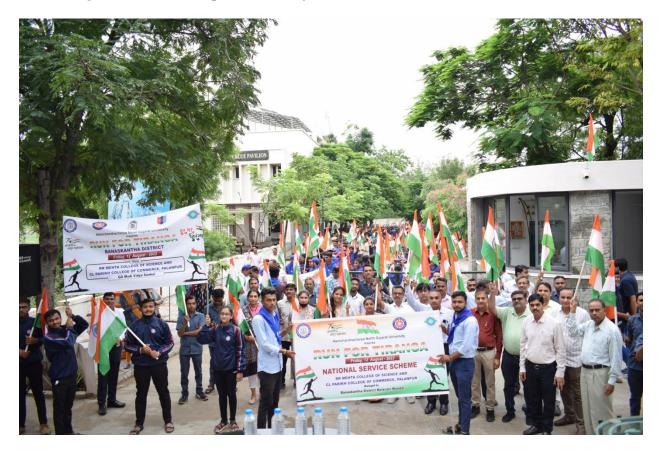

#### Run for Tiranga

Run for Tiranga was arranged by our college on 12<sup>th</sup> August, 2022 in college. MLA of Palanpur Shree Mahesh Patel, President of Palanpur Nagar Palika, Mrs Hetal Raval. Shree Haresh Chaudhari, Sadbhavna Group were inaugurated this programme. More than 2500 participants were participated in this programme. This entire programme was inspired by Prin Dr Y B Dabgar and organized NSS programme Officer Prof R D Varsat.

Financial support from Hemchandrachary North Gujarat University, Patan for "Run for Triranga" Programme