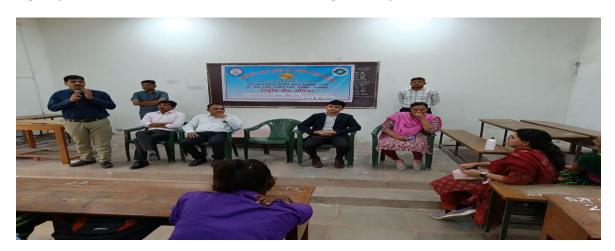

## સાયન્સ એન્ડ કોમર્સ કોલેજ પાલનપુર માં પર્યાવરણ જાગૃતિ અંગેનો પ્રોગ્રામ યોજાયો

બનાસકાંઠા ડિસ્ટ્રિકટ કેળવણી મંડળ સંચાલિત આર. આર. મહેતા કોલેજ ઓક સાયન્સ એન્ડ સી. એલ. પરીખ કોલેજ ઓફ કોમર્સના NSS યૂનિટ ઘ્વારા આજ રોજ તા. ૦૪/૦૮/૨૦૨૨ ના રોજ પર્યાવરણ જાગૃતિ અંગેનો કાર્યક્રમ યોજાયો જેમાં NSS ના ૮૨ જેટલા વિદ્યાર્થીઓએ ઉત્સાહપૂર્વક ભાગ લીધો.

આ કાર્યક્રમના આયોજનના મુખ્ય ભાગ રૂપે ઉત્તરપ્રદેશ, પ્રતાપગઢ જિલ્લાના રહેવાસી શ્રી સુન્દરમજી મુખ્ય વકતા તરીકે વિદ્યાર્થીઓને પર્યાવરણ અંગેની રસપ્રદ માહિતી આપી હતી. તેમણે પર્યાવરણની હાલની પરિસ્થિતિ શું છે તથા ભવિષ્યમાં પર્યાવરણની સામે કયા ભયસ્થાનો છે તે અંગે વિદ્યાર્થીઓને માહિતગાર કર્યા હતા. શ્રી સુન્દરમજી પર્યાવરણની જાળવણી અર્થે પોતાના વતનથી પૂરા ભારતવર્ષમાં સાયકલ ઉપર પરિભ્રમણ કરી રહયા છે તથા જેના પણ સંપર્કમાં આવે તેમને પર્યાવરણની જાળવણી કરવા તથા વધુમાં વધુ વૃક્ષો વાવવા માટે આહ્વાન કરે છે. જેઓ એપ્રિલ મહિનાથી પોતાના વતનથી નીકળેલા છે તથા અત્યાર સુધી એમણે ૧૮૦૦૦ થી વધુ શાળાઓ, વિદ્યાલયો અને મહાવિદ્યાલયો ની મુલાકાત લીધી છે.

તેમની સાથે મગરવાડા હાઈસ્કૂલના નિવૃત પ્રિન્સિપાલ શ્રી ગજાનંદભાઈએ પણ વિદ્યાર્થીઓને સંબોધ્યા હતા. કાર્યક્રમમા અન્ય મહાનુભાવો ગજેન્દ્ર જોષી, જનકભાઈ મોઢ તથા અખિલ ભારતીય વિદ્યાર્થી પરિષદના સભ્યો હાજર રહયા હતા. આ કાર્યક્રમમાં વિદ્યાર્થીઓને વધુમાં વધુ વૃક્ષો વાવવાનો સંકલ્પ લેવડાવવામાં આવ્યો હતો.

આ કાર્યક્રમને સફળ બનાવવા માટે NSS ના વિદ્યાર્થીઓ જીગ્નેશ ગોસ્વામી, ફેનિલ પટેલ તથા કિંજલ પરમાર તથા NSS ના અન્ય વિદ્યાર્થીઓએ મહેનત કરી હતી.

આ કાર્યક્રમનું સફળ સંચાલન NSS પ્રોગ્રામ ઓફિસર ર્ડા. એસ. આઈ. ગટિયાલા તથા પ્રો. આર. ડી. વરસાતે કર્યું હતું.