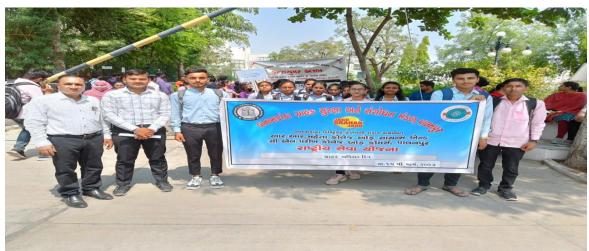

## સાયન્સ એન્ડ કોમર્સ કોલેજ પાલનપુર માં પર્યાવરણ જાગૃતિ અંગેનો પ્રોગ્રામ યોજાયો

બનાસકાંઠા ડિસ્ટ્રિકટ કેળવણી મંડળ સંચાલિત આર. આર. મહેતા કોલેજ ઓક સાયન્સ એન્ડ સી. એલ. પરીખ કોલેજ ઓફ કોમર્સના NSS યૂનિટ ઘ્વારા આજ રોજ તા. ૦૪/૦૮/૨૦૨૨ ના રોજ પર્યાવરણ જાગૃતિ અંગેનો કાર્યક્રમ યોજાયો જેમાં NSS ના ૮૨ જેટલા વિદ્યાર્થીઓએ ઉત્સાહપૂર્વક ભાગ લીધો.

આ કાર્યક્રમના આયોજનના મુખ્ય ભાગ રૂપે ઉત્તરપ્રદેશ, પ્રતાપગઢ જિલ્લાના રહેવાસી શ્રી સુન્દરમજી મુખ્ય વકતા તરીકે વિદ્યાર્થીઓને પર્યાવરણ અંગેની રસપ્રદ માહિતી આપી હતી. તેમણે પર્યાવરણની હાલની પરિસ્થિતિ શું છે તથા ભવિષ્યમાં પર્યાવરણની સામે કયા ભયસ્થાનો છે તે અંગે વિદ્યાર્થીઓને માહિતગાર કર્યા હતા. શ્રી સુન્દરમજી પર્યાવરણની જાળવણી અર્થે પોતાના વતનથી પૂરા ભારતવર્ષમાં સાયકલ ઉપર પરિભ્રમણ કરી રહયા છે તથા જેના પણ સંપર્કમાં આવે તેમને પર્યાવરણની જાળવણી કરવા તથા વધુમાં વધુ વૃક્ષો વાવવા માટે આહ્વાન કરે છે. જેઓ એપ્રિલ મહિનાથી પોતાના વતનથી નીકળેલા છે તથા અત્યાર સુધી એમણે ૧૮૦૦૦ થી વધુ શાળાઓ, વિદ્યાલયો અને મહાવિદ્યાલયો ની મુલાકાત લીધી છે.

તેમની સાથે મગરવાડા હાઈસ્કૂલના નિવૃત પ્રિન્સિપાલ શ્રી ગજાનંદભાઈએ પણ વિદ્યાર્થીઓને સંબોધ્યા હતા. કાર્યક્રમમા અન્ય મહાનુભાવો ગજેન્દ્ર જોષી, જનકભાઈ મોઢ તથા અખિલ ભારતીય વિદ્યાર્થી પરિષદના સભ્યો હાજર રહયા હતા. આ કાર્યક્રમમાં વિદ્યાર્થીઓને વધુમાં વધુ વૃક્ષો વાવવાનો સંકલ્પ લેવડાવવામાં આવ્યો હતો.

આ કાર્યક્રમને સફળ બનાવવા માટે NSS ના વિદ્યાર્થીઓ જીગ્નેશ ગોસ્વામી, ફેનિલ પટેલ તથા કિંજલ પરમાર તથા NSS ના અન્ય વિદ્યાર્થીઓએ મહેનત કરી હતી.

આ કાર્યક્રમનું સફળ સંચાલન NSS પ્રોગ્રામ ઓફિસર ર્ડા. એસ. આઈ. ગટિયાલા તથા પ્રો. આર. ડી. વરસાતે કર્યું હતું.