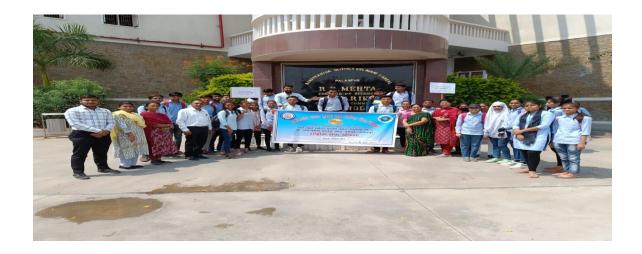

#### Run for Tiranga

Run for Tiranga was arranged by our college on 12<sup>th</sup> August, 2022 in college. MLA of Palanpur Shree Mahesh Patel, President of Palanpur Nagar Palika, Mrs Hetal Raval. Shree Haresh Chaudhari, Sadbhavna Group were inaugurated this programme. More than 2500 participants were participated in this programme. This entire programme was inspired by Prin Dr Y B Dabgar and organized NSS programme Officer Prof R D Varsat.

Financial support from Hemchandrachary North Gujarat University, Patan for "Run for Triranga" Programme